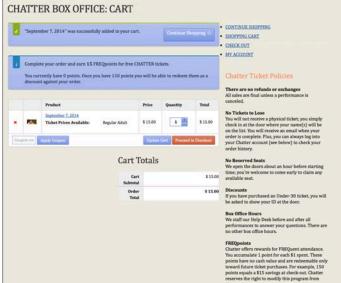

:: Click Add to cart

If you would like to purchase additional tickets or performances, click **Continue Shopping** 

If you make changes, click Update Cart

If order is complete, click **Proceed to Checkout** 

If you wish to cancel anything, click the red imes

At the right are *Ticket Policies/Terms & Conditions* that we'll ask you to agree with before you place your order

The first time you check out we'll ask you for complete information and create an account for you

For future orders you'll be prompted to login using your username and password saving re-entry of this information

FREQpoints accumulate in **your account** where you can view past orders and points at any time